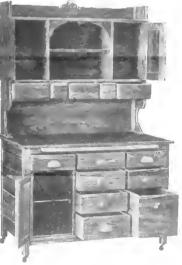

You can't go wrong at this price. Natural ash

Order now.

Kitchen Cabinel No. 116

#### No. 116 Cabinet

Thoroughly practical with no contraptions and will satisfy your custom er. It has all the features of the best cabinets and we have carefully avoided. the short comings of others. It has a large base 11 in. wide and 25 in. deep. You can have this in both the natural and golden ash finish.

 $^{\$}14\frac{00}{}$ 